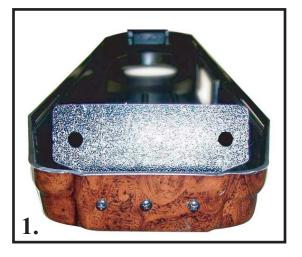

2. Set the console on the cart top and slide it as far forward as allowed by the top design. Place your hand on the console and push upward (with force) until the brackets flatten out flush. While holding it in this position, mark the 4 mounting holes for drilling.

**3.** Using a <sup>1</sup>/4" drill bit, drill the 4 holes you have just marked. Install the bolts, radio and if necessary, the optional lid (**Part #OCL000**) making sure all fasteners are secure and tight.