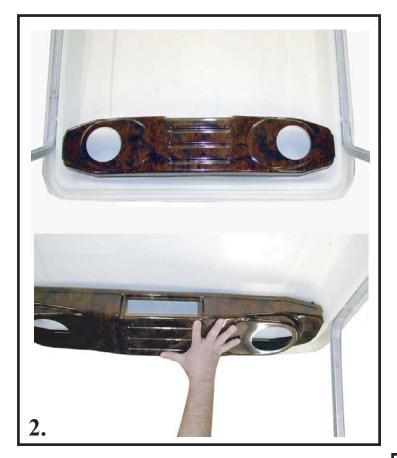

## **RDC CC2 WDGR WO BRKT RADIO CONSOLE** Installation Instructions for Club Car

**1.** Install the mounting brackets to the console using the screws provided. Set the bracket into the console and drill the center screw hole first. Install the center screw, then add the two end screws.